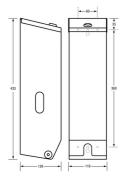

## **ML833SS**

Triple Toilet Roll Dispenser

## **Specification**

| Material       | #304 Stainless Steel Cabinet and Spring Clip                                                                                                                               |
|----------------|----------------------------------------------------------------------------------------------------------------------------------------------------------------------------|
| Finish         | Satin Stainless Steel                                                                                                                                                      |
| Also Available | ML833W: White Powder Coat                                                                                                                                                  |
| Mounting       | Surface Mounted Concealed Fix                                                                                                                                              |
| Capacity       | Dispenses/Holds three rolls up to 135mmØ                                                                                                                                   |
| Features       | Replacement roll held in place by internal Spring Clip and<br>drawn down through side slots after bottom roll is used and<br>core removed<br>Unit fitted with tumbler lock |
|                | Unit is supplied with 1 key. Spare key can be purchased separately, use code ML832_833LOCK                                                                                 |
| Related Video  | Stainless Steel Cleaning & Maintenance                                                                                                                                     |