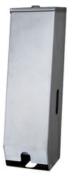

## **ML833SS**

Triple Toilet Roll Dispenser

## **Specification**

| Material       | #304 Stainless Steel Cabinet and Spring Clip                                                                                                                               |
|----------------|----------------------------------------------------------------------------------------------------------------------------------------------------------------------------|
| Finish         | Satin Stainless Steel                                                                                                                                                      |
| Also Available | ML833W: White Powder Coat                                                                                                                                                  |
| Mounting       | Surface Mounted Concealed Fix                                                                                                                                              |
| Capacity       | Dispenses/Holds three rolls up to 135mmØ                                                                                                                                   |
| Features       | Replacement roll held in place by internal Spring Clip and<br>drawn down through side slots after bottom roll is used and<br>core removed<br>Unit fitted with tumbler lock |
|                | Unit is supplied with 1 key. Spare key can be purchased separately, use code ML832_833LOCK                                                                                 |
| Related Video  | Stainless Steel Cleaning & Maintenance                                                                                                                                     |